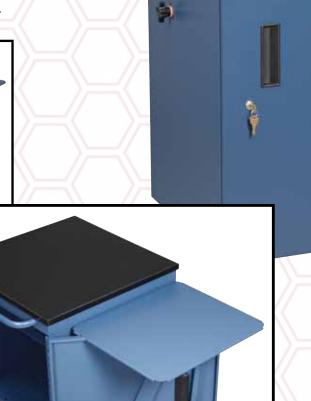

- Cart features key lock to secure both the front and rear projector door.
- Flip up side shelf provides additional work surface.
- Laminate top provides smooth writing surface as well as furniture appearance.
- Adjustable shelf inside allows for reconfiguration as equipment changes.
- Ships fully assembled.
- Available in Tech Blue (T42) paint and Black (L26) laminate.