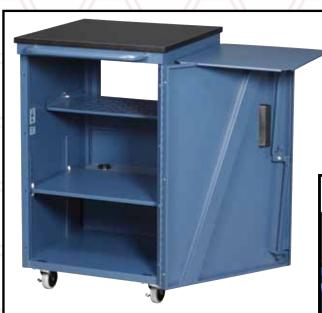

## Economy Media Cart

Introducing Datum's newest media cart, the Economy Media Cart (EMC). This cart is designed to store, transport and charge your valuable AV equipment while not draining the budget. This cart allows your school to purchase less AV equipment and share between several classes.

- Cart features key lock to secure both the front and rear projector door.
- Flip up side shelf provides additional work surface.
- Laminate top provides smooth writing surface as well as furniture appearance.
- Adjustable shelf inside allows for reconfiguration as equipment changes.
- Ships fully assembled.
- Available in Tech Blue (T42) paint and Black (L26) laminate.