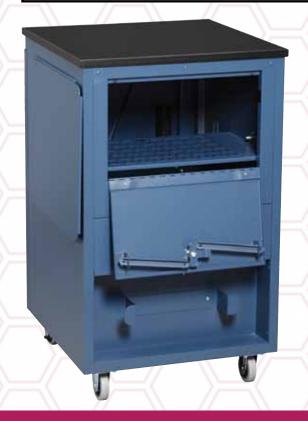

## Economy Media Cart

Introducing Datum's newest media cart, the Economy Media Cart (EMC). This cart is designed to store, transport and charge your valuable AV equipment while not draining the budget. This cart allows your school to purchase less AV equipment and share between several classes.

- Cart features key lock to secure both the front and rear projector door.
- Flip up side shelf provides additional work surface.
- Laminate top provides smooth writing surface as well as furniture appearance.
- Adjustable shelf inside allows for reconfiguration as equipment changes.
- Ships fully assembled.
- Available in Tech Blue (T42) paint and Black (L26) laminate.